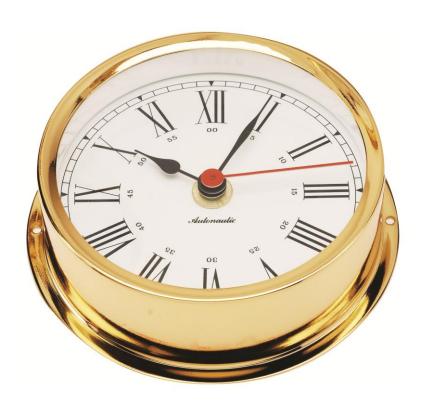

#### Size

• Base: 120 mm

• Dial: 95 mm

• Depth: 35 mm

#### **Technical Characteristics**

- Quartz clock with roman numerals on a white dial with black hour, minute and red second hand.
- 24 Karat Gold plated brass.
- Mineral glass.
- Wall mounting ring included for easy installation.